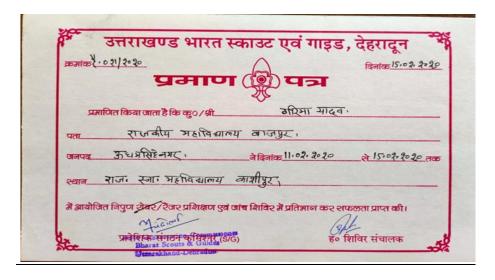

#### **Session 2020-2021**

#### Activity no. 1: -

Programme name: Cleanliness drive

Organized by- NSS Unit

Date: 24-09-2020

No of Participants: 42

Baznur (U.S. Nanar)

ारी, डॉ. भागाध्यक्ष 1, डॉ. निर्मला भार, डॉ.

ॉलेज में कार्यक्रम र्ग और ने गोप्डी