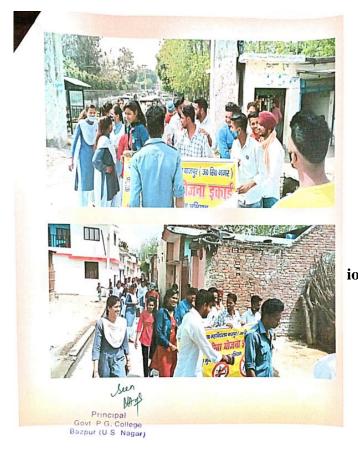

# Anti-Drug Awareness Program Organized by NSS Unit

The National Service Scheme (NSS) unit of Government P.G. College organized an anti-drug awareness program on their adopted village Rani Nangal in Bazpur on March 22, 2021. The program was conducted by Dr. Manpreet Singh, Senior Program Officer, and Dr. Jaya Kandpal, Program Officer. The main objective of the program was to educate the villagers about the harmful effects of drug abuse and addiction and to create awareness among them. The program began with a rally which was taken out in the village. The rally was led by Dr. Manpreet Singh and Dr. Jaya Kandpal, along with the NSS volunteers. The rally passed through the streets of the village, carrying banners and placards with messages about the dangers of drug abuse. The volunteers also interacted with the villagers and distributed pamphlets containing information about the harmful effects of drugs.