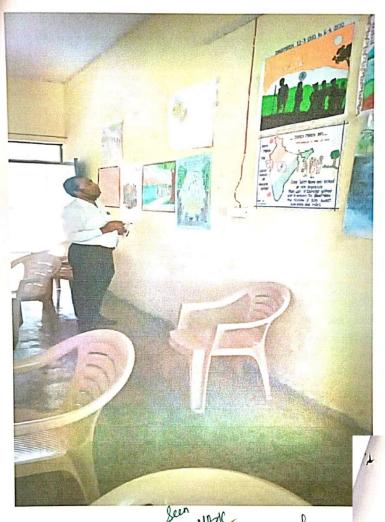

#### Activity no. 3: -

Programme name: Anti-Drugs Awareness Program

Organized by- NSS Unit

Date: 22-03-2021

No of Participants: 57

Ph. 05949 - 282140

# Anti-Drug Awareness Program Organized by NSS Unit

The National Service Scheme (NSS) unit of Government P.G. College organized an anti-drug awareness program on their adopted village Rani Nangal in Bazpur on March 22, 2021. The program was conducted by Dr. Manpreet Singh, Senior Program Officer, and Dr. Jaya Kandpal, Program Officer. The main objective of the program was to educate the villagers about the harmful effects of drug abuse and addiction and to create awareness among them. The program began with a rally which was taken out in the village. The rally was led by Dr. Manpreet Singh and Dr. Jaya Kandpal, along with the NSS volunteers. The rally passed through the streets of the village, carrying banners and placards with messages about the dangers of drug abuse. The volunteers also interacted with the villagers and distributed pamphlets containing information about the harmful effects of drugs.