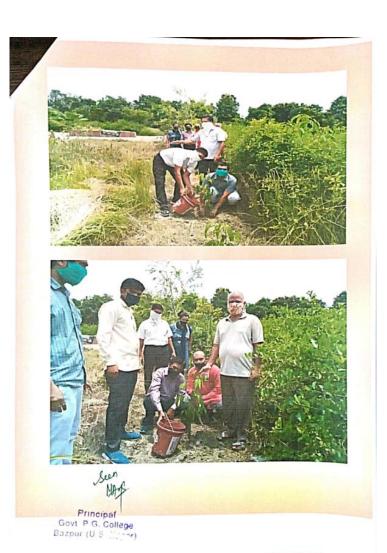

#### Plantation Drive Organized by- NSS unit

On 14 and 15th July 2020, the NSS unit of Government P.G. College Bazpur celebrated the Plantation Month by planting trees on the college premises. Due to the ongoing COVID-19 pandemic, only the faculty members of the college were allowed to participate in the program.

The program was aimed at increasing the green cover of the college premises and spreading awareness about the importance of tree plantation. Around 50 to 60 Ashok plants were planted next to the multipurpose hall of the college. The program was organized by the NSS unit in collaboration with the college authorities.

The faculty members were provided with necessary tools such as shovels, watering cans, and fertilizers to plant the saplings. They were guided by the experts on the correct techniques of planting the trees and taking care of them. The plantation drive was carried out with full enthusiasm, and the faculty members actively participated in the program. Overall, the Plantation Month celebration by the NSS unit of Government P.G. College Bazpur was a great success.

The plantation of Ashok plants has contributed to the green cover of the college premises and will also help in purifying the air.

Govt P.G. College

Bazpur (U.S. Nagar),

|                               | Poster 9/07/200  |
|-------------------------------|------------------|
| An It                         | 16-101 Bleshar   |
| MIC IK                        |                  |
| X10 2-110 8181. Q121          | 2                |
| 31. 70%. 2012                 |                  |
|                               |                  |
| रिक्य - वशारीयण के            | राम्ल में।       |
| Proposition to be at 1861     |                  |
| Fe PC I Walsu                 | ich Par Parinty  |
| yelly fam Juga &              |                  |
| a 100 1000                    | में समारी तहा    |
| 2020 THE ET MENTAGENTY        | 0 - 2011         |
| 21.5                          | 4: Ata Ind       |
| - III - 31 - 64"              | appeared         |
| के दिस करा के                 | 1201             |
| न्यान निमान न                 | 1001             |
| माने सार्थ देशांत पूर्व त्रुव | or a Prod        |
| III 3 . 211 W.                | 1                |
| C1-21/916 1                   | De la            |
| Ad.                           | und              |
| 317 had SZO STO               | ज्यात्रीत किंद्र |
| 07. 200 Pallegan.             | M.S.S. House     |
| of bill G. Chage              |                  |