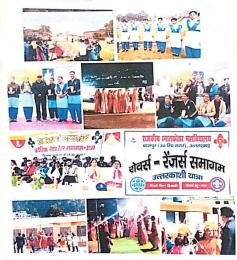

#### Activity no. 3: -

Programme name: Anti-Drugs Awareness Program

Organized by- NSS Unit

Date: 22-03-2021

No of Participants: 57

Ph. 05949 - 282140

# Anti-Drug Awareness Program Organized by NSS Unit

The National Service Scheme (NSS) unit of Government P.G. College organized an anti-drug awareness program on their adopted village Rani Nangal in Bazpur on March 22, 2021. The program was conducted by Dr. Manpreet Singh, Senior Program Officer, and Dr. Jaya Kandpal, Program Officer. The main objective of the program was to educate the villagers about the harmful effects of drug abuse and addiction and to create awareness among them. The program began with a rally which was taken out in the village. The rally was led by Dr. Manpreet Singh and Dr. Jaya Kandpal, along with the NSS volunteers. The rally passed through the streets of the village, carrying banners and placards with messages about the dangers of drug abuse. The volunteers also interacted with the villagers and distributed pamphlets containing information about the harmful effects of drugs.