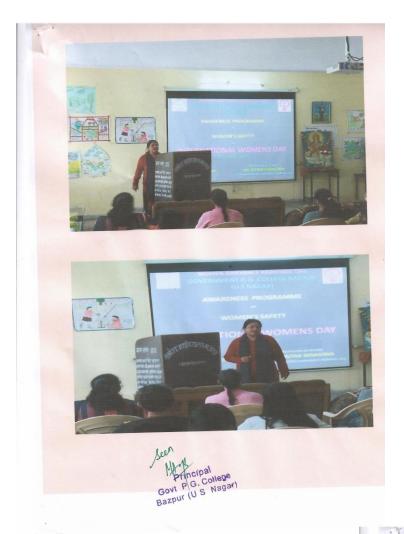

types of harassment and ways to report them. The coordinator also discussed the role of the Women's Harassment Redressal Cell in providing assistance and support to the affected students. The awareness program was successful in informing the students about their rights and creating awareness about the issue of harassment. The students were encouraged to speak up and seek help if they faced any kind of harassment. The program also emphasized the importance of creating a safe and respectful environment for everyone in the college. Overall, the initiative taken by the Women's Harassment Redressal Cell of Government P.G. College is commendable, and such awareness programs should be organized regularly to empower and protect female students.



Marincipal
Govt P.G. College
Bazpur (U.S. Nagar)



| 4               | date -         | 8-3-2021            | 101    |
|-----------------|----------------|---------------------|--------|
| Name            | lig            | Name                | lag    |
| Aastha Mistra   | ra Dec         | Nansi               | Manel  |
| Alisha falima   | Disha          | Comima              | Riple  |
| Asepita Shauma  | Asspita.       | vandana             | rande  |
| Anshdeep Kawn   | Asshdeep       | RKHI                | Rock   |
| Kiran Kambay    | Kirom.         | Sefana              | Sapo   |
| monika          | monka          | emlate              | amlat  |
| Mohini Mishora  | Molini         | Payal Bisht         | Longer |
| Manisha Sairi   | Marisha        | Briso Pandey        | Priya  |
| Shivani Lagar   | Shivani solgan | Simonteet Raw