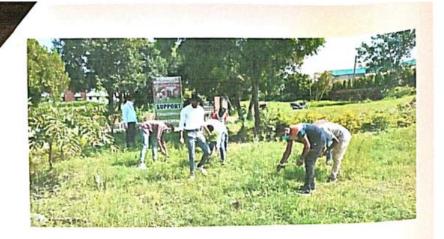

#### Activity no. 1: -

Programme name: Cleanliness drive

Organized by- NSS Unit

Date: 24-09-2020

No of Participants: 42

Baznur (U.S. Nanar)

ारी, डॉ. भागाध्यक्ष 1, डॉ. निर्मला भार, डॉ.

ॉलेज में कार्यक्रम र्ग और ने गोप्डी

हाइंका में रिसर में साथ ही ओं का गं पर क्रिट्यार, ग्रेलाम अवस्थी बाजपुर कॉलेज में सफाई अभियान चलाया

वाजपुर महाविद्यालय में सफाई करते सेवक।

ब्राजपुर। पीजी कॉलेज में बृहस्पतिवार को एनएसएस के स्थापना दिवस पर स्त्र्यसंवकों ने पीरसर में सफाई की। इस दौरान कोरोना महामारी से बचाव के लिए मास्क और सामाजिक दूरी का अनिवार्य रूप से पालन करने को कहा गया। कार्यक्रम की अध्यक्षता प्राचार्य डा. कमला चंयाल ने की। वहां एनएसएस प्रभारी डॉ. मनप्रैन सिंह, डॉ. जया कोडपाल आदि थे। संवाद