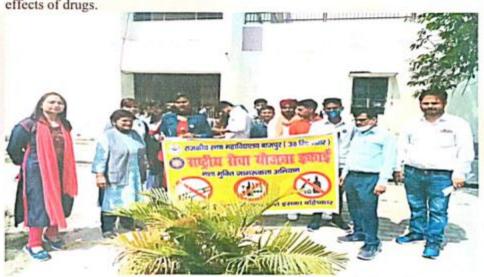

#### Activity no. 3: -

Programme name: Anti-Drugs Awareness Program

Organized by- NSS Unit

Date: 22-03-2021

No of Participants: 57

Ph. 05949 - 282140

# Anti-Drug Awareness Program Organized by NSS Unit

The National Service Scheme (NSS) unit of Government P.G. College organized an anti-drug awareness program on their adopted village Rani Nangal in Bazpur on March 22, 2021. The program was conducted by Dr. Manpreet Singh, Senior Program Officer, and Dr. Jaya Kandpal, Program Officer. The main objective of the program was to educate the villagers about the harmful effects of drug abuse and addiction and to create awareness among them. The program began with a rally which was taken out in the village. The rally was led by Dr. Manpreet Singh and Dr. Jaya Kandpal, along with the NSS volunteers. The rally passed through the streets of the village, carrying banners and placards with messages about the dangers of drug abuse. The volunteers also interacted with the villagers and distributed pamphlets containing information about the harmful effects of drugs.