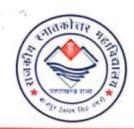

# Anti-Drug Awareness Program Organized by NSS Unit

The National Service Scheme (NSS) unit of Government P.G. College organized an anti-drug awareness program on their adopted village Rani Nangal in Bazpur on March 22, 2021. The program was conducted by Dr. Manpreet Singh, Senior Program Officer, and Dr. Jaya Kandpal, Program Officer. The main objective of the program was to educate the villagers about the harmful effects of drug abuse and addiction and to create awareness among them. The program began with a rally which was taken out in the village. The rally was led by Dr. Manpreet Singh and Dr. Jaya Kandpal, along with the NSS volunteers. The rally passed through the streets of the village, carrying banners and placards with messages about the dangers of drug abuse. The volunteers also interacted with the villagers and distributed pamphlets containing information about the harmful effects of drugs.