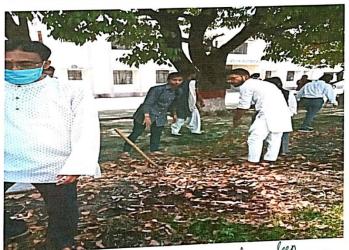

हाइंका में रिसर में साथ ही ओं का गं पर क्रिट्यार, ग्रेलाम अवस्थी बाजपुर कॉलेज में सफाई अभियान चलाया

वाजपुर महाविद्यालय में सफाई करते सेवक।

ब्राजपुर। पीजी कॉलेज में बृहस्पतिवार को एनएसएस के स्थापना दिवस पर स्त्र्यसंवकों ने पीरसर में सफाई की। इस दौरान कोरोना महामारी से बचाव के लिए मास्क और सामाजिक दूरी का अनिवार्य रूप से पालन करने को कहा गया। कार्यक्रम की अध्यक्षता प्राचार्य डा. कमला चंयाल ने की। वहां एनएसएस प्रभारी डॉ. मनप्रैन सिंह, डॉ. जया कोडपाल आदि थे। संवाद