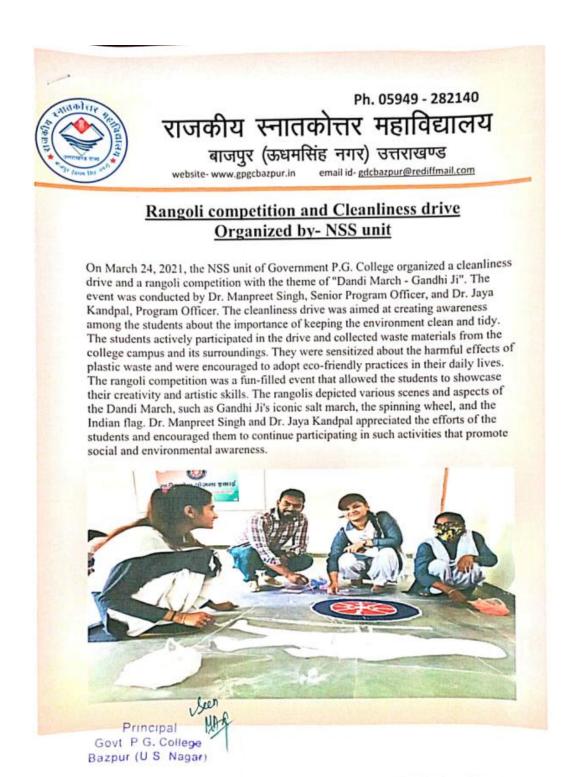

|                                                                                                                                                                                                                                                                  |      | -2 | Star De Land   | CP<br>ccipal<br>G. College<br>U.S. Nagar) |                                         | D. C. Z. | 14.3 |

#### Activity no. 4:-

Programme name: Rangoli Competition and cleanliness drive

Organized by- NSS Unit

Date: 24-03-2021

No of Participants: 47







Principal Govt P G. College Bazpur (U S Nagar)

| 70