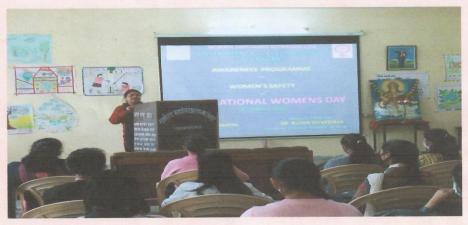

e provided the students with information on various types of harassment and ways to report them. The coordinator also discussed the role of the Women's Harassment Redressal Cell in providing assistance and support to the affected students. The awareness program was successful in informing the students about their rights and creating awareness about the issue of harassment. The students were encouraged to speak up and seek help if they faced any kind of harassment. The program also emphasized the importance of creating a safe and respectful environment for everyone in the college. Overall, the initiative taken by the Women's Harassment Redressal Cell of Government P.G. College is commendable, and such awareness programs should be organized regularly to empower and protect female students.



Marincipal
Govt P.G. College
Bazpur (U.S. Nagar)



| 4               | date -         | 8-3-2021            | 101    |
|-----------------|----------------|---------------------|--------|
| Name            | lig            | Name                | lag    |
| Aastha Mistra   | ra Dec         | Nansi               | Manel  |
| Alisha falima   | Disha          | Comima              | Riple  |
| Asepita Shauma  | Asspita.       | vandana             | rande  |
| Anshdeep Kawn   | Asshdeep       | RKHI                | Rock   |
| Kiran Kambay    | Kirom.         | Sefana              | Sapo   |
| monika          | monka          | emlate              | amlat  |
| Mohini Mishora  | Molini         | Payal Bisht         | Longer |
| Manisha Sairi   | Marisha        | Briso Pandey        | Priya