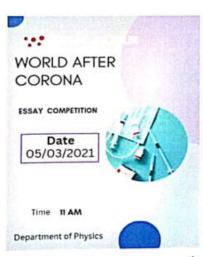

he Department: Department of Physics

Name of the Event 2: Essay competition on "World after CORONA"

Date of the Event: 05/03/2021

Last year the corona virus pandemic drastically affected humankind. Thus, the department of Physics on behalf of the departmental council organized an essay competition. Students of various classes participated in this event. Departmental head Dr. Aadarsh Kumar Chaudhary told the students how the world has changed after the corona. This event was judged by Dr. Sooraj Pal Singh Yadav (Assistant Professor of Mathematics) and Sanjay Singh Bisht (Assistant Professor of Physics). 14 students submitted their essays out of which the best three essays were selected for the prize.

- 1. Lata B. Sc. II year
- 2. Jyoti Joshi M. Sc. I sem
- 3. Gaurav Gaula B. Sc. V sem





Principal MAS Govt P G. College Bazpur (U S Nagar)



|     | [ Page : 05/03/202].