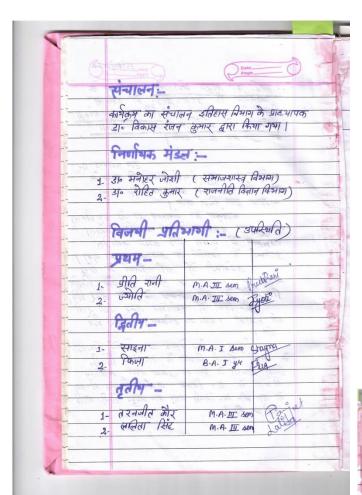

r. Nagendra Dwivedi, Dr. SP Sharma, Dr. Kumar Vimal Lakhtakiya, Dr BK Joshi, Kailash etc. were present. Among the judges were Dr Manohar Joshi and Dr Rohit Kumar.



काजपुर। पीजी कार्लेज में हुए क्लिज में प्रीति रानी और अपनेत प्रतिशोगिता में ज्याति अञ्चल रहीं। ज्यानिश्चालय सभागार में इतिहास विभाग की और से आयोजित क्लिज का सुधारेप प्राचार्य डा. कमला, चंचाल ने



साइना द्वितीय और तरनजीत कौर तृतीय रहे। अत्यंत रोचक प्रतियोगिता में फिजा द्वितीय और लांलता सित्त तृतीय रहे। निर्णायक मेडल में डॉ. ग्रेहित कुमार और डॉ. मनोहर जोशी रहे। संचालन डॉ. विकास रंजन कुमार ने किया। प्रतियोगिता 24 विद्यार्थियों ने प्रतिभाग किया। वहां पर डॉ. नमेंद्र द्विवेदी, डॉ. सत्यप्रकाश शर्मा, डॉ. कुमार विमल लखटकिया, डॉ. योके जोशी, डॉ. अतुल उप्रेती, डॉ. मनुहार आर्य थे। क्यूरो



Participal
Govt P G College
Bazpur (U S Nagar)



#### "आजाबी का अभूत महोत्सव" िक्वज प्रतियोगिता में उपरिचत प्रतिभामियों की सूची :-事.书 E+11812 1-श्मन दीप सिंह Faren कंपन कुमारी Kanchah मनीषा 3. Marisha 4-शहरीन वेगम stren 5-गुल फि जा Yulyija रिश्मि जीत्री Rasnijoshi 7-कि जा fiza. 8-Raila Swan. 9. समरीन Sampreen 10-मुकेश Mukesh 11 -त्रियंका कीर Priyanka 12-कलप्ता कीहती Kalpana 13. ्रांद्या यादव Sundling yadav. अचना उपाध्याप 14\_ Archana - काविता Kavita-15-Aanchad 16 high Newrof Priya Singh Newof 17 -18 -

#### Azadi Ka Amrit Mahotsav (Activity no. 14)

Programme name: Elocution Competition on "Gandhi ji ke Vicharon ki Prasangikta"

Date - 16-03-2021

No of Participants: 14



Ph. 05949 - 282140

## राजकीय स्नातकोत्तर महाविद्यालय

बाजपुर (ऊधमसिंह नगर) उत्तराखण्ड

website- www.gpgcbazpur.in

email id- gdcbazpur@rediffmail.com

#### Elocutio