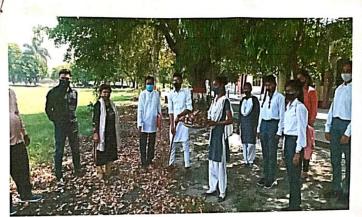

#### Activity no. 1: -

Programme name: Cleanliness drive

Organized by- NSS Unit

Date: 24-09-2020

No of Participants: 42

Baznur (U.S. Nanar)

ारी, डॉ. भागाध्यक्ष 1, डॉ. निर्मला भार, डॉ.

ॉलेज में कार्यक्रम र्ग और ने गोप्डी

हाइंका में रिसर में साथ ही ओं का गं पर क्रिट्यार, ग्रेलाम अवस्थी बाजपुर कॉलेज में सफाई अभियान चलाया

वाजपुर महाविद्यालय में सफाई करते सेवक।

ब्राजपुर। पीजी कॉलेज में बृहस्पतिवार को एनएसएस के स्थापना दिवस पर स्त्र्यसंवकों ने पीरसर में सफाई की। इस दौरान कोरोना महामारी से बचाव के लिए मास्क और सामाजिक दूरी का अनिवार्य रूप से पालन करने को कहा गया। कार्यक्रम की अध्यक्षता प्राचार्य डा. कमला चंयाल ने की। वहां एनएसएस प्रभारी डॉ. मनप्रैन सिंह, डॉ. जया कोडपाल आदि थे। संवाद