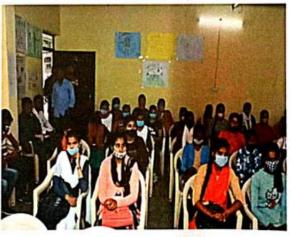

#### Activity no. 3: -

Programme name: Anti-Drugs Awareness Program

Organized by- NSS Unit

Date: 22-03-2021

No of Participants: 57

Ph. 05949 - 282140

# Anti-Drug Awareness Program Organized by NSS Unit

The National Service Scheme (NSS) unit of Government P.G. College organized an anti-drug awareness program on their adopted village Rani Nangal in Bazpur on March 22, 2021. The program was conducted by Dr. Manpreet Singh, Senior Program Officer, and Dr. Jaya Kandpal, Program Officer. The main objective of the program was to educate the villagers about the harmful effects of drug abuse and addiction and to create awareness among them. The program began with a rally which was taken out in the village. The rally was led by Dr. Manpreet Singh and Dr. Jaya Kandpal, along with the NSS volunteers. The rally passed through the streets of the village, carrying banners and placards with messages about the dangers of drug abuse. The volunteers also interacted with the villagers and distributed pamphlets containing information about the harmful effects of drugs.