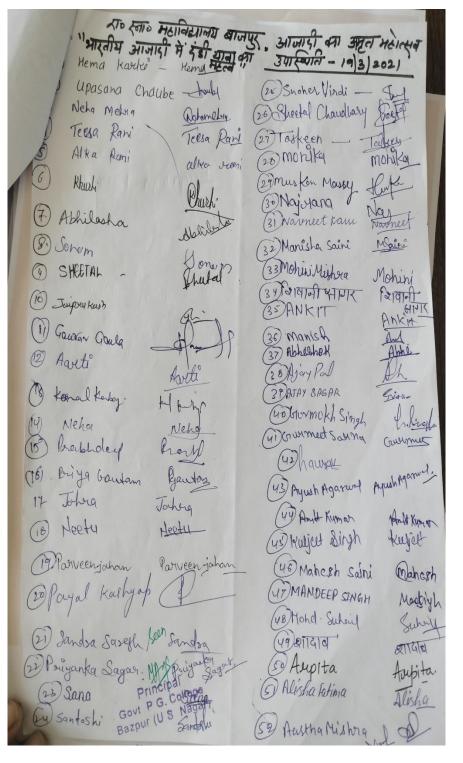

#### Activity no. 3: -

Programme name: Anti-Drugs Awareness Program

Organized by- NSS Unit

Date: 22-03-2021

No of Participants: 57

Ph. 05949 - 282140

# Anti-Drug Awareness Program Organized by NSS Unit

The National Service Scheme (NSS) unit of Government P.G. College organized an anti-drug awareness program on their adopted village Rani Nangal in Bazpur on March 22, 2021. The program was conducted by Dr. Manpreet Singh, Senior Program Officer, and Dr. Jaya Kandpal, Program Officer. The main objective of the program was to educate the villagers about the harmful effects of drug abuse and addiction and to create awareness among them. The program began with a rally which was taken out in the village. The rally was led by Dr. Manpreet Singh and Dr. Jaya Kandpal, along with the NSS volunteers. The rally passed through the streets of the village, carrying banners and placards with messages about the dangers of drug abuse. The volunteers also interacted with the villagers and distributed pamphlets containing information about the harmful effects of drugs.