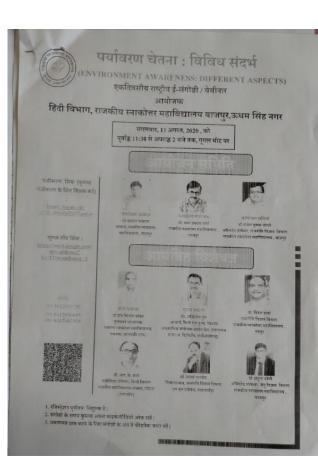

र) उत्तराखण्ड

website-www.gpgcbazpur.in

email id- gdcbazpur@rediffmail.com

सत्र 2019-20

#### रिपोर्ट

शीर्षक- एक दिवसीय राष्ट्रीय ई०संगोष्ठी

आज दिनांक 11-8-2020 को हिंदी विभाग द्वारा एक दिवसीय राष्ट्रीय ई॰ संगोष्ठी का आयोजन किया गया जिसमें आमंत्रित विशेषज्ञों ने पर्यावरण के विभिन्न पक्षों और मुद्दों पर अपने विचार रखे। कार्यक्रम के संयोजक डॉक्टर सत्य प्रकाश शर्मा जी ने साहित्य में प्रकृति चित्रण का विश्लेषण किया। डॉक्टर अखिलेश दुबे जी ने पर्यावरण का संबंध वेद से प्रारंभ करके आधुनिक साहित्य तक प्रस्तुत किया। डॉक्टर अतुल उप्रेती जी ने पर्यावरण के विभिन्न पक्षों पर वैज्ञानिक तर्क को प्रस्तुत किया। इस कार्यक्रम में पर्यावरण के प्रति भावात्मक लगाव की जरूरत पर जोर दिया गया तथा पर्यावरण संरक्षण के सुझाव दिए गये



https://youtu.be/3KYyUUYNpQ0

Principal Govt P.G. College Bazpur (U.S. Nagar)



C.Crory

पर्योवरण के प्रति भावात्मक लगाव की जरूरत काल की करूरत-TNN Online



ता विशेष प्रकारकोत्तर महाविद्यालय कारणुं द्वारण विश्व नगर, उत्तराज्ञेत के हिंगी फिनान हुआ आयोजित है नगरित है (तह विश्व कारणुं प्रकारण स्वातंत्र्य प्रश्निकारण स्वातंत्र्य कारणुं के स्वातंत्र्य के अवस्था के स्वातंत्र्य कारणुं के स्वातंत्र्य के स्वतंत्र्य के स्वातंत्र्य के स्वातंत्र्य के स्वतंत्र्य के स्वातंत्र्य के स्वातंत्र्य के स्वतंत्र्य के स्वतंत्र्य के स्वातंत्र्य के स्वतंत्र्य के स्वतंत्र्य के स्वतंत्र्य के स्वतंत्र्य के स्वतंत्र्य के स्वतंत्रय के

प्रश्नात को विश्वनी जर्मन प्रोत्तकारण नर कर्ता का महत्र का प्रमान राज्य किया कर्ती का उपना प्रमान आरोजन स्वीत्त क्षांनीति विश्वन के जीनात्र प्रोत्तक र जोता ने स्वतन्त्र प्रोत्तक स्वीत्त क्षांनी क्षांकर्य प्रनाम के साथ किया। स्वाती के वार्याक्षमा जी अपने स्वीती की