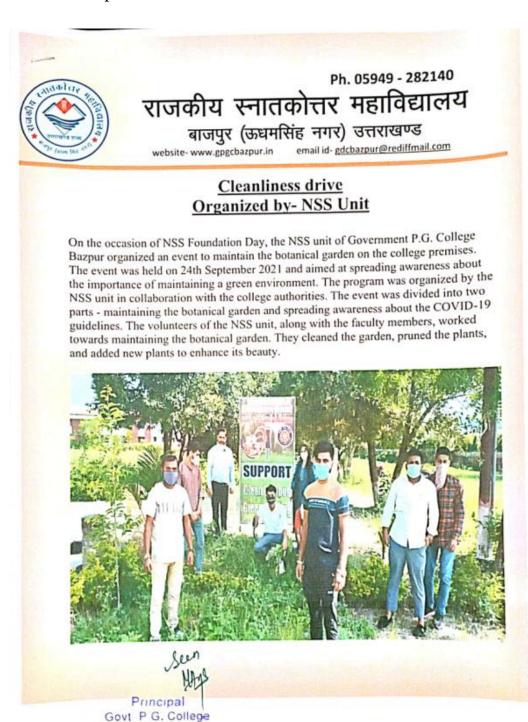

#### Activity no. 1: -

Programme name: Cleanliness drive

Organized by- NSS Unit

Date: 24-09-2020

No of Participants: 42

Baznur (U.S. Nanar)

ारी, डॉ. भागाध्यक्ष 1, डॉ. निर्मला भार, डॉ.

ॉलेज में कार्यक्रम र्ग और ने गोप्डी

हाइंका में रिसर में साथ ही ओं का गं पर क्रिट्यार, ग्रेलाम अवस्थी बाजपुर कॉलेज में सफाई अभियान चलाया

वाजपुर महाविद्यालय में सफाई करते सेवक।

ब्राजपुर। पीजी कॉलेज में बृहस्पतिवार को एनएसएस के स्थापना दिवस पर स्त्र्यसंवकों ने पीरसर में सफाई की। इस दौरान कोरोना महामारी से बचाव के लिए मास्क और सामाजिक दूरी का अनिवार्य रूप से पालन करने को कहा गया। कार्यक्रम की अध्यक्षता प्राचार्य डा. कमला चंयाल ने की। वहां एनएसएस प्रभारी डॉ. मनप्रैन सिंह, डॉ. जया कोडपाल आदि थे। संवाद