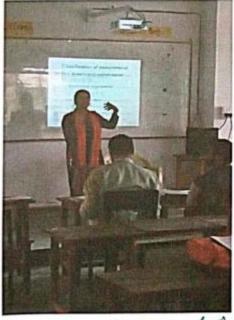

# Anti-Drug Awareness Program Organized by NSS Unit

The National Service Scheme (NSS) unit of Government P.G. College organized an anti-drug awareness program on their adopted village Rani Nangal in Bazpur on March 22, 2021. The program was conducted by Dr. Manpreet Singh, Senior Program Officer, and Dr. Jaya Kandpal, Program Officer. The main objective of the program was to educate the villagers about the harmful effects of drug abuse and addiction and to create awareness among them. The program began with a rally which was taken out in the village. The rally was led by Dr. Manpreet Singh and Dr. Jaya Kandpal, along with the NSS volunteers. The rally passed through the streets of the village, carrying banners and placards with messages about the dangers of drug abuse. The volunteers also interacted with the villagers and distributed pamphlets containing information about the harmful effects of drugs.