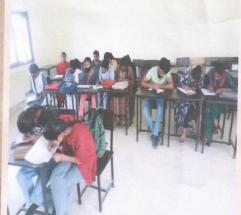

# Anti-Drug Awareness Program Organized by NSS Unit

The National Service Scheme (NSS) unit of Government P.G. College organized an anti-drug awareness program on their adopted village Rani Nangal in Bazpur on March 22, 2021. The program was conducted by Dr. Manpreet Singh, Senior Program Officer, and Dr. Jaya Kandpal, Program Officer. The main objective of the program was to educate the villagers about the harmful effects of drug abuse and addiction and to create awareness among them. The program began with a rally which was taken out in the village. The rally was led by Dr. Manpreet Singh and Dr. Jaya Kandpal, along with the NSS volunteers. The rally passed through the streets of the village, carrying banners and placards with messages about the dangers of drug abuse. The volunteers also interacted with the villagers and distributed pamphlets containing information about the harmful effects of drugs.