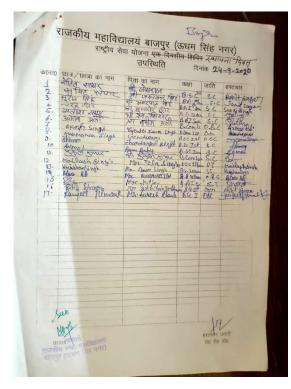

#### Activity no. 3: -

Programme name: Anti-Drugs Awareness Program

Organized by- NSS Unit

Date: 22-03-2021

No of Participants: 57

Ph. 05949 - 282140

# Anti-Drug Awareness Program Organized by NSS Unit

The National Service Scheme (NSS) unit of Government P.G. College organized an anti-drug awareness program on their adopted village Rani Nangal in Bazpur on March 22, 2021. The program was conducted by Dr. Manpreet Singh, Senior Program Officer, and Dr. Jaya Kandpal, Program Officer. The main objective of the program was to educate the villagers about the harmful effects of drug abuse and addiction and to create awareness among them. The program began with a rally which was taken out in the village. The rally was led by Dr. Manpreet Singh and Dr. Jaya Kandpal, along with the NSS volunteers. The rally passed through the streets of the village, carrying banners and placards with messages about the dangers of drug abuse. The volunteers also interacted with the villagers and distributed pamphlets containing information about the harmful effects of drugs.