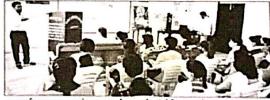

#### Activity no. 3: -

Programme name: Anti-Drugs Awareness Program

Organized by- NSS Unit

Date: 22-03-2021

No of Participants: 57

Ph. 05949 - 282140

# Anti-Drug Awareness Program Organized by NSS Unit

The National Service Scheme (NSS) unit of Government P.G. College organized an anti-drug awareness program on their adopted village Rani Nangal in Bazpur on March 22, 2021. The program was conducted by Dr. Manpreet Singh, Senior Program Officer, and Dr. Jaya Kandpal, Program Officer. The main objective of the program was to educate the villagers about the harmful effects of drug abuse and addiction and to create awareness among them. The program began with a rally which was taken out in the village. The rally was led by Dr. Manpreet Singh and Dr. Jaya Kandpal, along with the NSS volunteers. The rally passed through the streets of the village, carrying banners and placards with messages about the dangers of drug abuse. The volunteers also interacted with the villagers and distributed pamphlets containing information about the harmful effects of drugs.