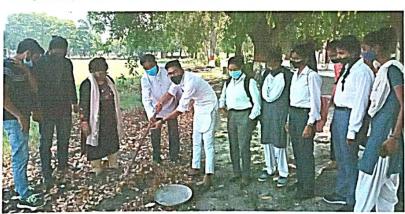

हाइंका में रिसर में साथ ही ओं का गं पर क्रिट्यार, ग्रेलाम अवस्थी बाजपुर कॉलेज में सफाई अभियान चलाया

वाजपुर महाविद्यालय में सफाई करते सेवक।

ब्राजपुर। पीजी कॉलेज में बृहस्पतिवार को एनएसएस के स्थापना दिवस पर स्त्र्यसंवकों ने पीरसर में सफाई की। इस दौरान कोरोना महामारी से बचाव के लिए मास्क और सामाजिक दूरी का अनिवार्य रूप से पालन करने को कहा गया। कार्यक्रम की अध्यक्षता प्राचार्य डा. कमला चंयाल ने की। वहां एनएसएस प्रभारी डॉ. मनप्रैन सिंह, डॉ. जया कोडपाल आदि थे। संवाद