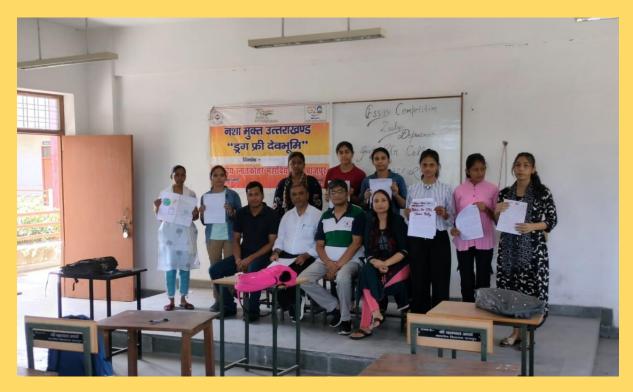

The winners were felicitated in a ceremony that recognized their outstanding contributions to the topic. Dr. Atul Upreti, In-Charge of the Department of Zoology, along with Dr. Jaya Kandpal and Sri. Virendra Singh, Assistant Professors, played a key role in organizing and overseeing the event. Dr. Jahid Mustafa, Assistant Professor of Commerce and In-Charge of the Anti-Drug Cell, was also instrumental in the success of the competition.

At last Dr. Atul Upreti, Dr. Jaya Kandpal, Sri Virendra Singh and Dr. Zahid Mustafa interacted with students of faculty of science and discussed the significance of combating substance abuse, emphasizing the role of educational initiatives in promoting a healthier society. The successful execution of this event highlighted the commitment of the college community to addressing and mitigating the effects of addiction through academic engagement.

### Photographs: