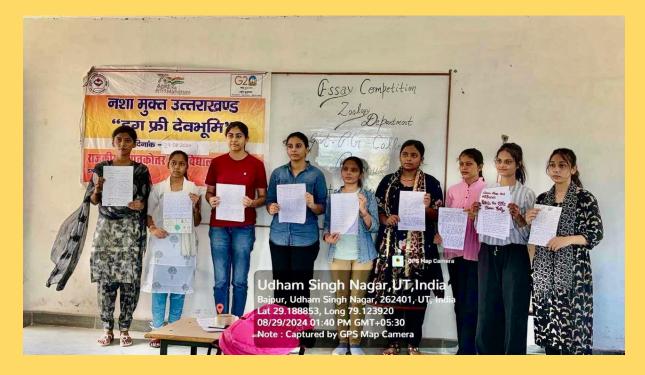

#### **Summary of the Event**

On August 29, 2024, the Department of Zoology, in collaboration with the Anti-Drug Cell, hosted an essay competition on the topic **"Substance Abuse and Addiction: Its Effect on the Human Body"** at Government P.G. College, Bazpur. The event was held with the goal of enhancing student awareness and knowledge about the detrimental impacts of substance abuse and addiction.

A total of **10 students from both undergraduate and postgraduate programs within the Department of Zoology participated in the competition**. The essays were evaluated on their depth of research, clarity of presentation, and overall impact.

### Photographs: