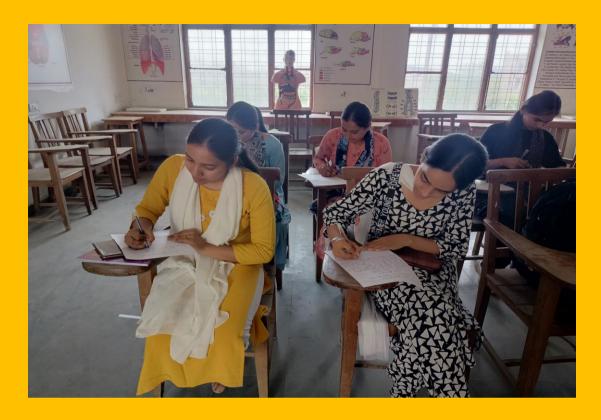

#### **Summary of Event**

Four students participated in an essay competition, each selecting pollution as their topic. The judges highly appreciated all the essays for their quality and insight. Simranjeen Kar, a B.Sc. 3rd Year student, won first place. Prakriti Agarwal, also from B.Sc. 3rd Year, secured second place, and Namandeep Kaur, another student from the same class, achieved third place. Dr. Reeta Sachan, Head of the Department of Botany, served as the convener of the jury panel. Dr. Soorajpal, Head of the Department of Mathematics, and Dr. Neelam Manola, Assistant Professor in the Department of Botany, were members of the jury. At the end of the event, Dr. Atul Upreti, Head of the Department of Zoology, presented a vote of thanks to the participants and jury members for their valuable contributions. Winners and participants were felicitated with certificates. The competition highlighted the participants' understanding of pollution and their ability to propose thoughtful solutions, making the event a significant success.