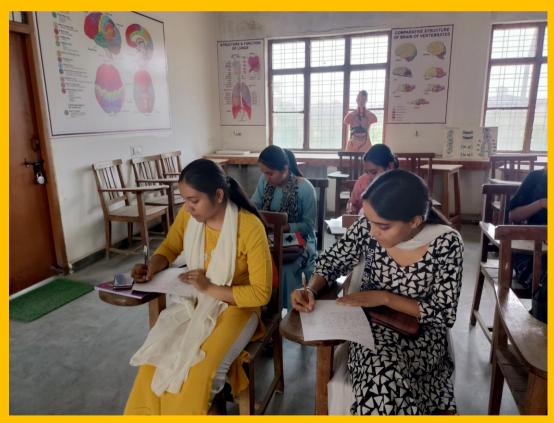

#### **Summary of Event**

Four students participated in an essay competition, each selecting pollution as their topic. The judges highly appreciated all the essays for their quality and insight. Simranjeen Kar, a B.Sc. 3rd Year student, won first place. Prakriti Agarwal, also from B.Sc. 3rd Year, secured second place, and Namandeep Kaur, another student from the same class, achieved third place. Dr. Reeta Sachan, Head of the Department of Botany, served as the convener of the jury panel. Dr. Soorajpal, Head of the Department of Mathematics, and Dr. Neelam Manola, Assistant Professor in the Department of Botany, were members of the jury. At the end of the event, Dr. Atul Upreti, Head of the Department of Zoology, presented a vote of thanks to the participants and jury members for their valuable contributions. Winners and participants were felicitated with certificates. The competition highlighted the participants' understanding of pollution and their ability to propose thoughtful solutions, making the event a significant success.