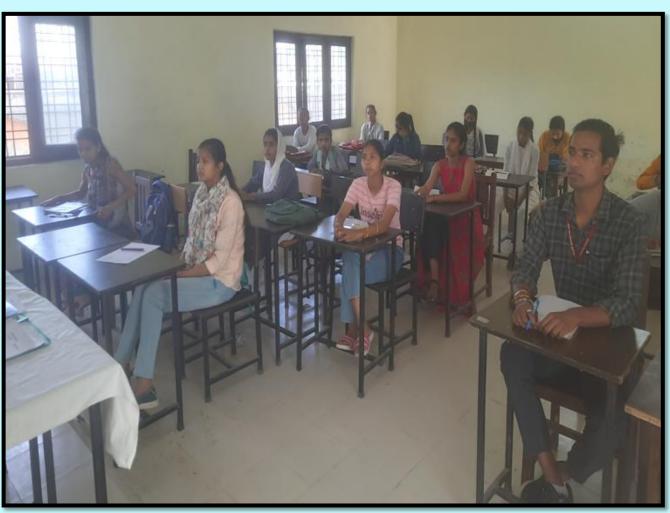

# **Quiz Compettition: 10 April 2023**

A quiz Compettition on G-20 was organized by the council of Political science, in which 19 students studying in different classes in the college participated, the objective of the quiz Compettition was to develop the understanding of the G-20 conference among the students. 25 questions related to G-20 were asked in the quiz. Dr.B.K.Joshi and Dr.Vandana were the member of jury. The resault of the Compettition was as follows.

Km Pooja Joshi

BA 2<sup>nd</sup> Semester

First Place

Km Enzilla Mittal and Km Arti

B.A 3<sup>rd</sup> year

Second

Vicky

BA 2<sup>nd</sup> Semester 3<sup>rd</sup>

Third

On getting equal marks Km Arti and Km Enzilla Mittal B.A 3<sup>rd</sup> year jointly stood Second.

|        |                   | विद्यार्थियों की उपस्थिति      |                   |                                                |
|--------|-------------------|--------------------------------|-------------------|------------------------------------------------|
|        | नाम               |                                | दिनाक—1           | 0/04/2023                                      |
| क्रम   | 4114              | पिता का नाम                    | कक्षा             | हस्ताक्षर                                      |
| संख्या | श्रान्डीला भित्तल | भी विजय निवल                   | 0 - 0             |                                                |
| 1      | अग्रती            | भी विजय सिनल<br>भी याजनीय सिंह | वीव २७ तृतीय वर्ष |                                                |
| 2      | 0 0               | 0                              | की-स्न तृतीयवर्ष  | Aute                                           |
| 3      | Ich chahl         | श्री सेक्टा खाक.               | B.A and som       | Comes .                                        |
| 4      | 100 Joshi         | All situated Joshi             | B.a 2 hasem       | Yemsin Sugar                                   |
| 5      | 13-3              |                                |                   | Carlos and |
| 6      |                   | श्री स्वाबाल हुसी              | B.A. 2nd sem      | Marido                                         |
| 7      | ्रा <u>रती</u>    | श्री याम यहित                  | B. Azmisem        | Reckly.                                        |
| 8      | SUHANI            | M. ROSHANLAL                   | B. A TI 42        | Duhani                                         |
| 9      | Sona              | Mr. Bravat Lal                 | B.1-1.77 Year     |                                                |
| 10     | Couclega          | may. Rampagot                  | B.A II Sen        |                                                |
| 11     | descell           | श्री यामप्रीत                  | Mas II A. D       | Vanetona                                       |
| 12     | र्भंगंका ।        |                                | G.A Il Sum        | ( Doce to                                      |
| 14     | अगरत 📜            | शुरुष असार                     | B-DILLA           | about to                                       |
| 15     | Bipasha           | 01.                            | B. A II sen       | Bi pasha                                       |
| 16     | Yasmean           | Mer Rifakat ali                | B. A Dindyan      |                                                |
| 17     | <u> </u>          | 341 5 1913 1919                | B. A Sen          | 1 Joeann                                       |
| 18     | Swati             | Mr. Ramchandra                 | B.A. II You       | SHACK                                          |
| 19     | Nisha             | My Kulveen                     | B.D. II Year      | Niela                                          |
| 20     | MIZNA             | put, purveer                   | 13 1-1-1-1        |                                                |
| 21     |                   |                                |                   |                                                |
| 2.2    |                   |                                |                   | 1                                              |
| 23     |                   |                                |                   |                                                |
| 24     |                   |                                |                   |                                                |
| 25     |                   |                                |                   |                                                |
| 26     |                   |                                |                   |                                                |
| 27     |                   |                                |                   |                                                |
| 28     |                   |                                |                   |                                                |
| 29     |                   |                                |                   | 7,                                             |
| 30     | 0.10              |                                | -                 | 120                                            |
|        | Sein              | A-18                           | 10                | Vandans<br>1010112                             |
|        |                   | - larinal                      | 7                 | 701                                            |
|        |                   | t P.G. College                 |                   | Du Danes                                       |
|        | Bazi              | our (U S Nagar)                | -                 | JON 19                                         |