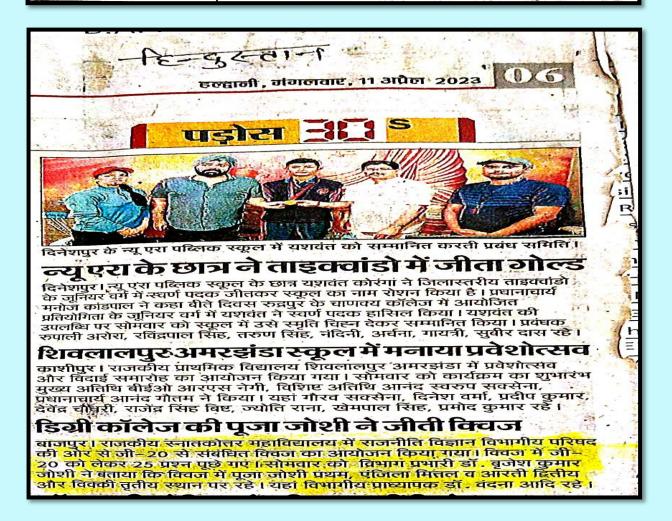

## राजकीय पीजी कालेज में क्विज में पूजा जोशी रहीं प्रथम

संस, बाजपुर : राजकीय स्नातकोत्तर महाविद्यालय में आयोजित विवर्ज में बीए द्वितीय सेमेस्टर की पूजा जोशी ने प्रथम स्थान प्राप्त किया। प्रतियोगिता में राजनीति विज्ञान विषय के सभी कक्षाओं के 19 विद्यार्थियों ने हिस्सा लिया। राजनीति विज्ञान विभागीय परिषद के तत्वावधान में जी – 20 संबंधी विवज में एंजिला मितल एवं आरती बीए तृतीय वर्ष द्वितीय तथा विवकी बीए द्वितीय सेमेस्टर ने तृतीय स्थान प्राप्त किया। राजनीति विज्ञान विभाग के प्रभारी डा बृजेश कुमार जोशी, विभागीय प्राध्यापक डा. वंदना रहे। बताया गया कि विजयी विद्यार्थियों को कार्यक्रम में पुरस्कृत किया जाएगा।