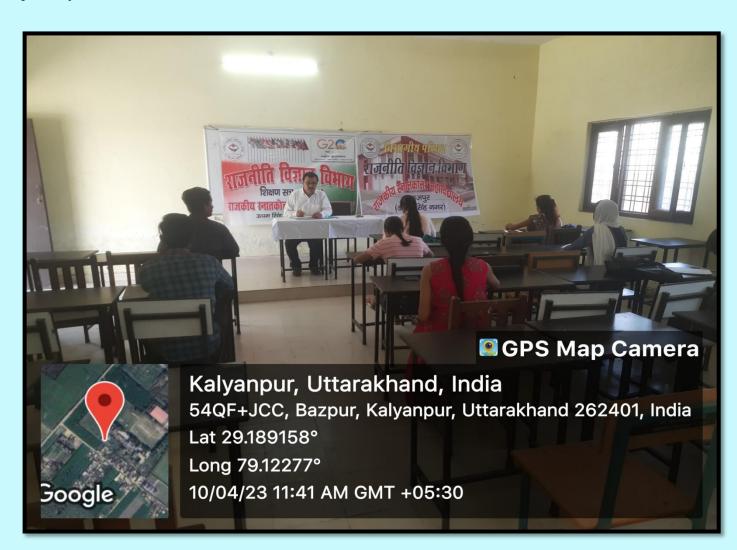

# **Quiz Compettition: 10 April 2023**

A quiz Compettition on G-20 was organized by the council of Political science, in which 19 students studying in different classes in the college participated, the objective of the quiz Compettition was to develop the understanding of the G-20 conference among the students. 25 questions related to G-20 were asked in the quiz. Dr.B.K.Joshi and Dr.Vandana were the member of jury. The resault of the Compettition was as follows.