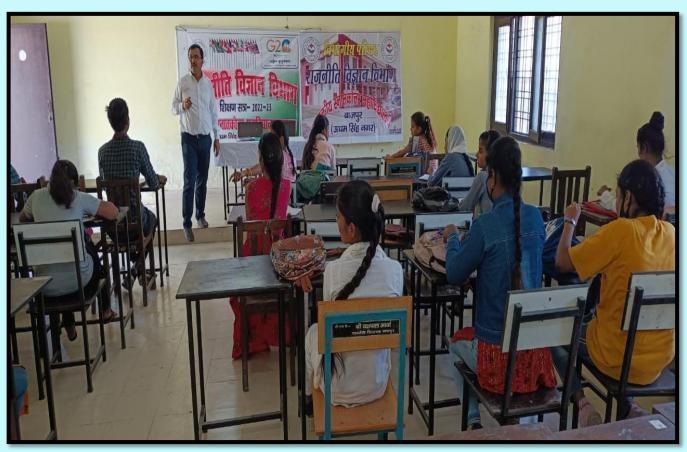

# **Quiz Compettition: 10 April 2023**

A quiz Compettition on G-20 was organized by the council of Political science, in which 19 students studying in different classes in the college participated, the objective of the quiz Compettition was to develop the understanding of the G-20 conference among the students. 25 questions related to G-20 were asked in the quiz. Dr.B.K.Joshi and Dr.Vandana were the member of jury. The resault of the Compettition was as follows.