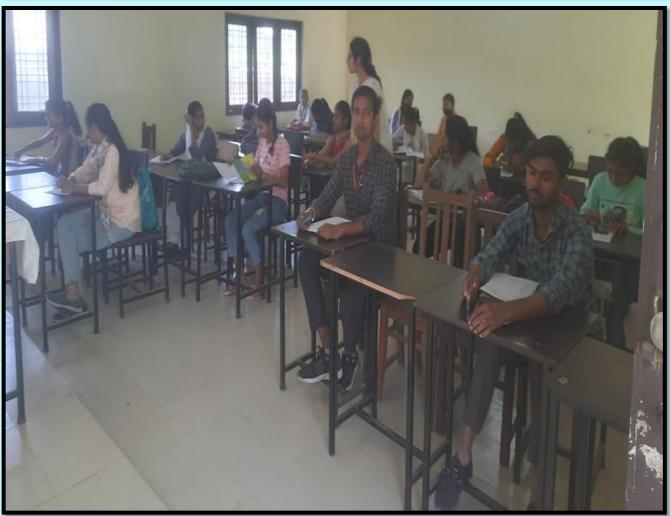

# **Quiz Compettition: 10 April 2023**

A quiz Compettition on G-20 was organized by the council of Political science, in which 19 students studying in different classes in the college participated, the objective of the quiz Compettition was to develop the understanding of the G-20 conference among the students. 25 questions related to G-20 were asked in the quiz. Dr.B.K.Joshi and Dr.Vandana were the member of jury. The resault of the Compettition was as follows.

Km Pooja Joshi

BA 2<sup>nd</sup> Semester

First Place

Km Enzilla Mittal and Km Arti

B.A 3<sup>rd</sup> year

Second

Vicky

BA 2<sup>nd</sup> Semester 3<sup>rd</sup>

Third

On getting equal marks Km Arti and Km Enzilla Mittal B.A 3<sup>rd</sup> year jointly stood Second.

|        |                   | विद्यार्थियों की उपस्थिति      |                   |                                                |
|--------|-------------------|--------------------------------|-------------------|------------------------------------------------|
|        | नाम               |                                | दिनाक—1           | 0/04/2023                                      |
| क्रम   | 4114              | पिता का नाम                    | कक्षा             | हस्ताक्षर                                      |
| संख्या | श्रान्डीला भित्तल | भी विजय निवल                   | 0 - 0             |                                                |
| 1      | अग्रती            | भी विजय सिनल<br>भी याजनीय सिंह | वीव २७ तृतीय वर्ष |                                                |
| 2      | 0 0               | 0                              | की-स्न तृतीयवर्ष  | Aute                                           |
| 3      | Ich chahl         | श्री सेक्टा खाक.               | B.A and som       | Comes .                                        |
| 4      | 100 Joshi         | All situated Joshi             | B.a 2 hasem       | Yemsin Sugar                                   |
| 5      | 13-3              |                                |                   | Carlos and |
| 6      |                   | श्री स्वाबाल हुसी              | B.A. 2nd sem      | Marido                                         |
| 7      | ्रा <u>रती</u>    | श्री याम यहित                  | B. Azmisem        | Reckly.                                        |
| 8      | SUHANI            | M. ROSHANLAL                   | B. A TI 42        | Duhani                                         |
| 9      | Sona              | Mr. Bravat Lal                 | B.1-1.77 Year     |                                                |
| 10     | Couclega          | may. Rampagot                  | B.A II Sen        |                                                |
| 11     | descell           | श्री यामप्रीत                  | Mas II A. D       | Vanetona                                       |
| 12     | र्भंगंका ।        |                                | G.A Il Sum        | ( Doce to                                      |
| 14     | अगरत 📜            | शुरुष असार                     | B-DILLA           | about to                                       |
| 15     | Bipasha           | 01.                            | B. A II sen       | Bi pasha                                       |
| 16     | Yasmean           | Mer Rifakat ali                | B. A Dindyan      |                                                |
| 17     | <u> </u>          | 341 5 1913 1919                | B. A Sen          | 1 Joeann                                       |
| 18     | Swati             | Mr. Ramchandra                 | B.A. II You       | SHACK                                          |
| 19     | Nisha             | My Kulveen                     | B.D. II Year      | Niela                                          |
| 20     | MIZNA             | put, purveer                   | 13 1-1-1-1        |                                                |
| 21     |                   |                                |                   |                                                |
| 2.2    |                   |                                |                   | 1                                              |
| 23     |                   |                                |                   |                                                |
| 24     |                   |                                |                   |                                                |
| 25     |                   |                                |                   |                                                |
| 26     |                   |                                |                   |                                                |
| 27     |                   |                                |                   |                                                |
| 28     |                   |                                |                   |                                                |
| 29     |                   |                                |                   | 7,                                             |
| 30     | 0.10              |                                | -                 | 120                                            |
|        | Sein              | A-18                           | 10                | Vandans<br>1010112                             |
|        |                   | - larinal                      | 7                 | 701                                            |
|        |                   | t P.G. College                 |                   | Du Danes                                       |
|        | Bazi              | our (U S Nagar)                | -                 | JON 19                                         |