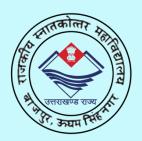

# **Quiz Compettition: 10 April 2023**

A quiz Compettition on G-20 was organized by the council of Political science, in which 19 students studying in different classes in the college participated, the objective of the quiz Compettition was to develop the understanding of the G-20 conference among the students. 25 questions related to G-20 were asked in the quiz. Dr.B.K.Joshi and Dr.Vandana were the member of jury. The resault of the Compettition was as follows.