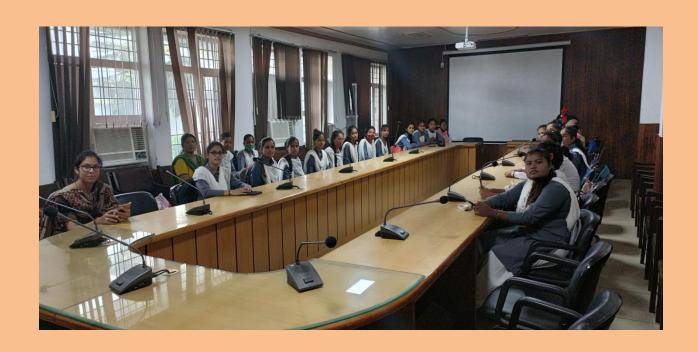

#### Career Counseling "Mera Sapna Mera Lakshya"

On 22nd April 2022, a career counseling program named "Mera Sapna Mera Lakshya" was organized by the District Program Officer of Child Development Service, Rudrapur, at Vikas Bhawan, Rudrapur. The program was participated by Dr. Pooja Rani and 25 girls of government P. G. College Bazpur. During the program, a female doctor from the District Hospital, Rudrapur, gave an informative speech about medical fields and medical courses. She shared valuable insights into the profession and encouraged the girls to pursue a career in the medical field. Mr. Surya Prakash Singh, the Child Development Program Officer, also gave a talk about the preparation for Indian Administrative Services (IAS) and Indian Police Services (IPS). He shared information about the eligibility criteria, exam pattern, and preparation strategies for these prestigious positions. Furthermore, the students were taken to the Bank of Baroda Self Employment Institute, where they were introduced to selfemployment opportunities like beauty parlour courses, computer courses, sewing, painting, fish farming, etc. The institute also shared information on how to avail of loans and other financial assistance to set up their own businesses. Overall, the career counseling program was a great success, and the girls who attended it gained valuable insights into various career options. It was an excellent initiative by the District Program Officer of Child Development Service, Rudrapur, to encourage and guide the young girls towards a better future.

### कार्यालय, प्राचार्य, राजकीय स्नातकोत्तर महाविद्यालय, बाजपुर (ऊधम सिंह नगर)

महाविद्यालय से बेटी बचाओं योजना के अन्तर्गत मेरा सपना मेरा लक्ष्य कैरियर कांउसलिंग कार्यक्रम के अन्तर्गत दिनांकः 22-04-2022 को जिला कार्यक्रम अधिकारी बाल विकास सेवा रूद्रपुर जाने हेतु छात्राओं की सूची।