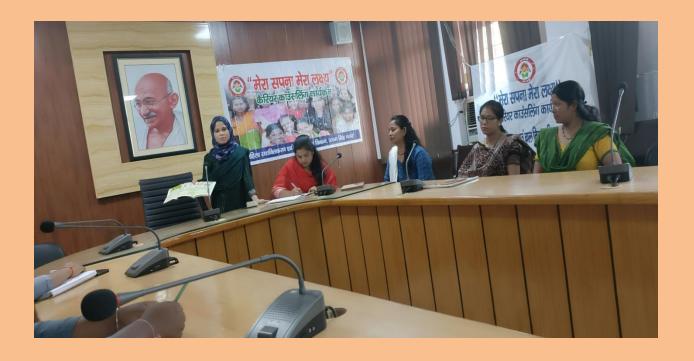

#### Career Counseling "Mera Sapna Mera Lakshya"

On 22nd April 2022, a career counseling program named "Mera Sapna Mera Lakshya" was organized by the District Program Officer of Child Development Service, Rudrapur, at Vikas Bhawan, Rudrapur. The program was participated by Dr. Pooja Rani and 25 girls of government P. G. College Bazpur. During the program, a female doctor from the District Hospital, Rudrapur, gave an informative speech about medical fields and medical courses. She shared valuable insights into the profession and encouraged the girls to pursue a career in the medical field. Mr. Surya Prakash Singh, the Child Development Program Officer, also gave a talk about the preparation for Indian Administrative Services (IAS) and Indian Police Services (IPS). He shared information about the eligibility criteria, exam pattern, and preparation strategies for these prestigious positions. Furthermore, the students were taken to the Bank of Baroda Self Employment Institute, where they were introduced to selfemployment opportunities like beauty parlour courses, computer courses, sewing, painting, fish farming, etc. The institute also shared information on how to avail of loans and other financial assistance to set up their own businesses. Overall, the career counseling program was a great success, and the girls who attended it gained valuable insights into various career options. It was an excellent initiative by the District Program Officer of Child Development Service, Rudrapur, to encourage and guide the young girls towards a better future.

### कार्यालय, प्राचार्य, राजकीय स्नातकोत्तर महाविद्यालय, बाजपुर (ऊधम सिंह नगर)

महाविद्यालय से बेटी बचाओं योजना के अन्तर्गत मेरा सपना मेरा लक्ष्य कैरियर कांउसलिंग कार्यक्रम के अन्तर्गत दिनांकः 22-04-2022 को जिला कार्यक्रम अधिकारी बाल विकास सेवा रूद्रपुर जाने हेतु छात्राओं की सूची।