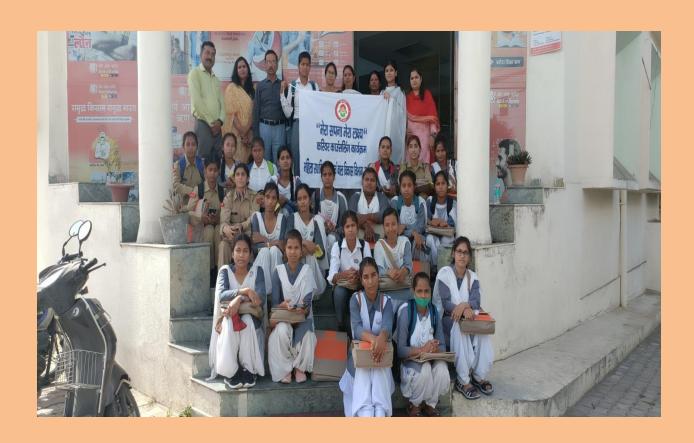

#### Career Counseling "Mera Sapna Mera Lakshya"

On 22nd April 2022, a career counseling program named "Mera Sapna Mera Lakshya" was organized by the District Program Officer of Child Development Service, Rudrapur, at Vikas Bhawan, Rudrapur. The program was participated by Dr. Pooja Rani and 25 girls of government P. G. College Bazpur. During the program, a female doctor from the District Hospital, Rudrapur, gave an informative speech about medical fields and medical courses. She shared valuable insights into the profession and encouraged the girls to pursue a career in the medical field. Mr. Surya Prakash Singh, the Child Development Program Officer, also gave a talk about the preparation for Indian Administrative Services (IAS) and Indian Police Services (IPS). He shared information about the eligibility criteria, exam pattern, and preparation strategies for these prestigious positions. Furthermore, the students were taken to the Bank of Baroda Self Employment Institute, where they were introduced to selfemployment opportunities like beauty parlour courses, computer courses, sewing, painting, fish farming, etc. The institute also shared information on how to avail of loans and other financial assistance to set up their own businesses. Overall, the career counseling program was a great success, and the girls who attended it gained valuable insights into various career options. It was an excellent initiative by the District Program Officer of Child Development Service, Rudrapur, to encourage and guide the young girls towards a better future.