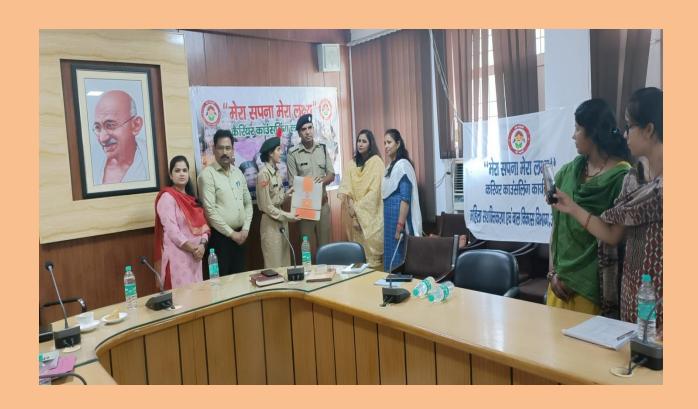

#### Career Counseling "Mera Sapna Mera Lakshya"

On 22nd April 2022, a career counseling program named "Mera Sapna Mera Lakshya" was organized by the District Program Officer of Child Development Service, Rudrapur, at Vikas Bhawan, Rudrapur. The program was participated by Dr. Pooja Rani and 25 girls of government P. G. College Bazpur. During the program, a female doctor from the District Hospital, Rudrapur, gave an informative speech about medical fields and medical courses. She shared valuable insights into the profession and encouraged the girls to pursue a career in the medical field. Mr. Surya Prakash Singh, the Child Development Program Officer, also gave a talk about the preparation for Indian Administrative Services (IAS) and Indian Police Services (IPS). He shared information about the eligibility criteria, exam pattern, and preparation strategies for these prestigious positions. Furthermore, the students were taken to the Bank of Baroda Self Employment Institute, where they were introduced to selfemployment opportunities like beauty parlour courses, computer courses, sewing, painting, fish farming, etc. The institute also shared information on how to avail of loans and other financial assistance to set up their own businesses. Overall, the career counseling program was a great success, and the girls who attended it gained valuable insights into various career options. It was an excellent initiative by the District Program Officer of Child Development Service, Rudrapur, to encourage and guide the young girls towards a better future.