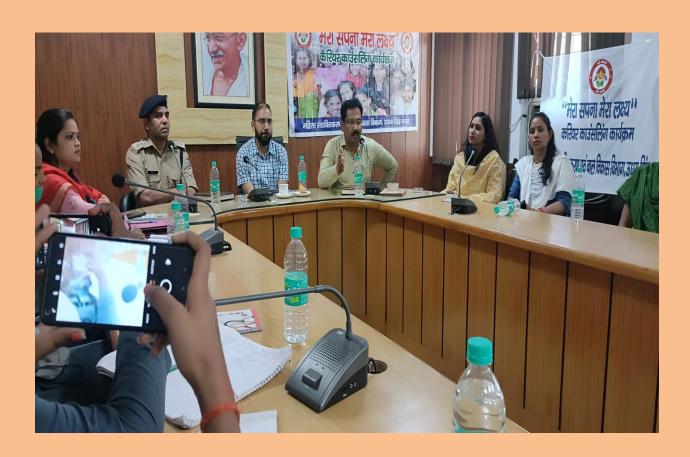

#### Career Counseling "Mera Sapna Mera Lakshya"

On 22nd April 2022, a career counseling program named "Mera Sapna Mera Lakshya" was organized by the District Program Officer of Child Development Service, Rudrapur, at Vikas Bhawan, Rudrapur. The program was participated by Dr. Pooja Rani and 25 girls of government P. G. College Bazpur. During the program, a female doctor from the District Hospital, Rudrapur, gave an informative speech about medical fields and medical courses. She shared valuable insights into the profession and encouraged the girls to pursue a career in the medical field. Mr. Surya Prakash Singh, the Child Development Program Officer, also gave a talk about the preparation for Indian Administrative Services (IAS) and Indian Police Services (IPS). He shared information about the eligibility criteria, exam pattern, and preparation strategies for these prestigious positions. Furthermore, the students were taken to the Bank of Baroda Self Employment Institute, where they were introduced to selfemployment opportunities like beauty parlour courses, computer courses, sewing, painting, fish farming, etc. The institute also shared information on how to avail of loans and other financial assistance to set up their own businesses. Overall, the career counseling program was a great success, and the girls who attended it gained valuable insights into various career options. It was an excellent initiative by the District Program Officer of Child Development Service, Rudrapur, to encourage and guide the young girls towards a better future.