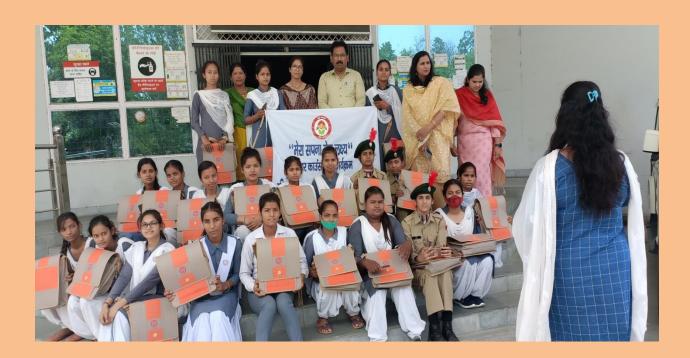

#### Career Counseling "Mera Sapna Mera Lakshya"

On 22nd April 2022, a career counseling program named "Mera Sapna Mera Lakshya" was organized by the District Program Officer of Child Development Service, Rudrapur, at Vikas Bhawan, Rudrapur. The program was participated by Dr. Pooja Rani and 25 girls of government P. G. College Bazpur. During the program, a female doctor from the District Hospital, Rudrapur, gave an informative speech about medical fields and medical courses. She shared valuable insights into the profession and encouraged the girls to pursue a career in the medical field. Mr. Surya Prakash Singh, the Child Development Program Officer, also gave a talk about the preparation for Indian Administrative Services (IAS) and Indian Police Services (IPS). He shared information about the eligibility criteria, exam pattern, and preparation strategies for these prestigious positions. Furthermore, the students were taken to the Bank of Baroda Self Employment Institute, where they were introduced to selfemployment opportunities like beauty parlour courses, computer courses, sewing, painting, fish farming, etc. The institute also shared information on how to avail of loans and other financial assistance to set up their own businesses. Overall, the career counseling program was a great success, and the girls who attended it gained valuable insights into various career options. It was an excellent initiative by the District Program Officer of Child Development Service, Rudrapur, to encourage and guide the young girls towards a better future.