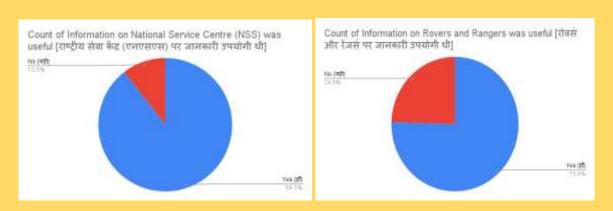

> 86% respondents thought that Introduction to faculty member was useful

> 71.9 % respondents thought the information about NCC was beneficial.

- Information on the National Service Centre (NSS) was valuable, according to 89.1% of respondents
- Information on Rovers and Rangers was valuable, according to 76.4% of respondents.