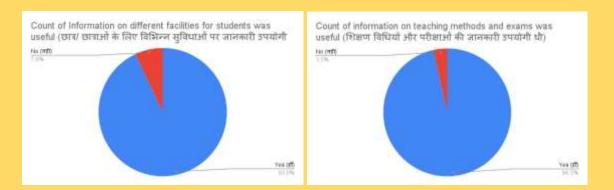

- Information about various amenities for students was deemed valuable by 92.7% of respondents.
- 96.4% of respondents said information on teaching techniques and examinations was helpful.

> The program's substance was appreciated by 97% of respondents.