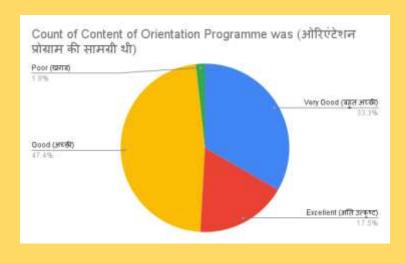

## Feedback

The programme is already well-liked by the pupils. Due to limits placed on gathering due to the COVID-19 Pandemic, "Parichaya:2020 The Second Orientation Programme" was organised online. To objectively assess the program's success, IQAC solicited input from first-year students on this programme. Online feedback was gathered using Google Forms.

> 86% respondents thought that Introduction to faculty member was useful

> 71.9 % respondents thought the information about NCC was beneficial.

- Information on the National Service Centre (NSS) was valuable, according to 89.1% of respondents
- Information on Rovers and Rangers was valuable, according to 76.4% of respondents.

- Information about various fellowship programmes for SC/ST/OBC/Minorities was deemed valuable by 89.1% of respondents.
- 83.6% of respondents thought that knowing more about various committees was helpful.

- Information about various amenities for students was deemed valuable by 92.7% of respondents.
- 96.4% of respondents said information on teaching techniques and examinations was helpful.

> The program's substance was appreciated by 97% of respondents.