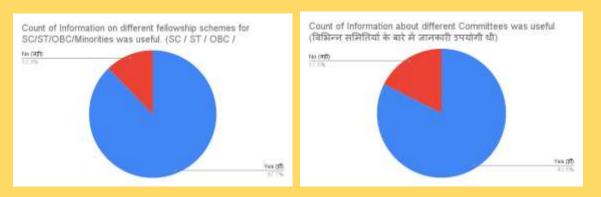

- Information about various fellowship programmes for SC/ST/OBC/Minorities was deemed valuable by 89.1% of respondents.
- 83.6% of respondents thought that knowing more about various committees was helpful.