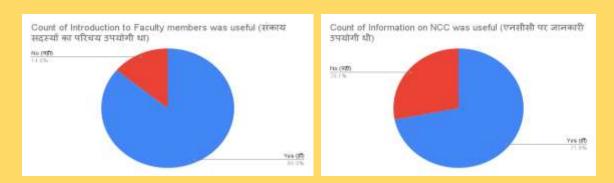

> 86% respondents thought that Introduction to faculty member was useful

> 71.9 % respondents thought the information about NCC was beneficial.

- Information on the National Service Centre (NSS) was valuable, according to 89.1% of respondents
- Information on Rovers and Rangers was valuable, according to 76.4% of respondents.