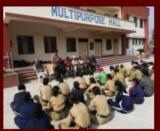

#### The Programme:

The relevant departments and committees worked with IQAC to develop the structure and content of the orientation programme. It was decided to make that programme a single day event. Before the first of three sessions, the principle gave a speech to the new students, Each speaker was given 10 minutes to speak during the

well-organized sessions. All presenters were urged to speak clearly and concisely throughout their presentations. New students were informed about the college's brief history, achievements, values, vision, future plans, teachers and departments. Students were also be introduced to the extracurricular activities, events, and facilities the college offers

### First Session:Inauguration and Introduction of College Faculty

It is one of the most important components of the programme. In this session students are Introduced to the faculty members.

Following speakers addressed the audience in this session