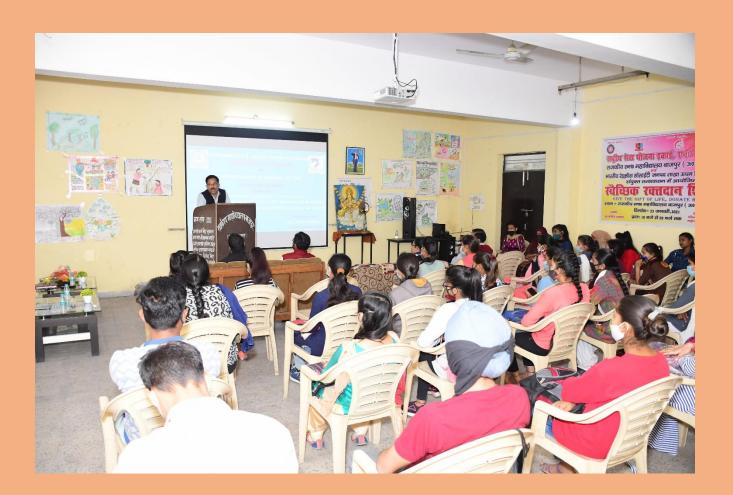

The session provided valuable insights into the banking sector and the various career options available in this field. Students gained a better understanding of the skills required to succeed in the banking sector and the challenges faced by this industry.