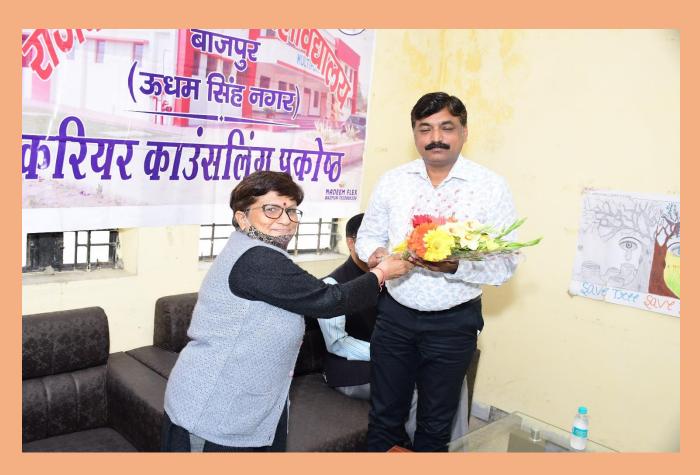

## Career counselling "Opportunities in Banking Sector"

Career Counselling Session Report on Opportunities in Banking Sector Organizer: Dr. Kumar Vimal Lakhatakiya, Career Counselling Cell coordinator

Chief Guest: Mr. Rajeev Kumar Singh, Manager SBI Agricultural Development Branch and

Senior Associate L S Negi

Date: 6 march 2021

The Career Counselling Cell of Government P. G. College organized a session on Opportunities in Banking Sector for the benefit of students who are interested in pursuing a career in the banking sector. The session aimed to provide an insight into the various career options available in the banking sector and the skills required to succeed in this field. The session began with a welcome address by Dr. Kumar Vimal Lakhatakiya, the Career Counselling Cell coordinator, who introduced the chief guest, Shri Rajeev Kumar Singh, Manager SBI Agricultural Development Branch and Senior Associate L S Negi, to the students.