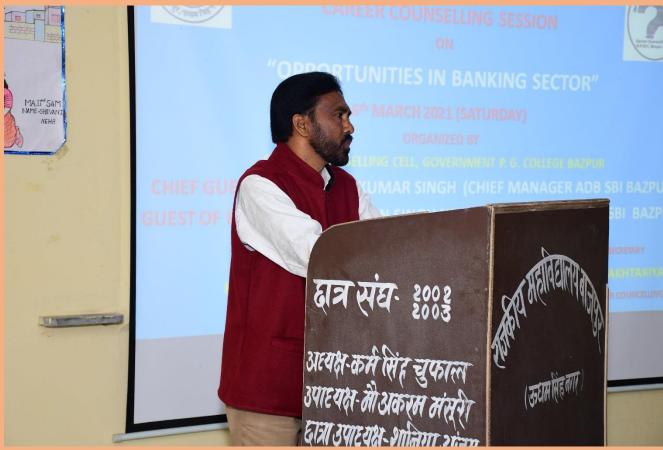

## Career counselling "Opportunities in Banking Sector"

Career Counselling Session Report on Opportunities in Banking Sector Organizer: Dr. Kumar Vimal Lakhatakiya, Career Counselling Cell coordinator

Chief Guest: Mr. Rajeev Kumar Singh, Manager SBI Agricultural Development Branch and

Senior Associate L S Negi

Date: 6 march 2021

The Career Counselling Cell of Government P. G. College organized a session on Opportunities in Banking Sector for the benefit of students who are interested in pursuing a career in the banking sector. The session aimed to provide an insight into the various career options available in the banking sector and the skills required to succeed in this field. The session began with a welcome address by Dr. Kumar Vimal Lakhatakiya, the Career Counselling Cell coordinator, who introduced the chief guest, Shri Rajeev Kumar Singh, Manager SBI Agricultural Development Branch and Senior Associate L S Negi, to the students.

Mr. Rajeev Kumar Singh shared his experience and insights on the banking sector, its growth prospects, and the skills required for success. He highlighted the various opportunities available in the banking sector, including banking operations, credit analysis, risk management, sales and marketing, and customer service.

Mr. L S Negi, Senior Associate, also shared his valuable insights into the banking sector, specifically the challenges faced by the rural sector in accessing banking services. He explained how SBI Agricultural Development Branch is addressing these challenges and the opportunities available in this area.